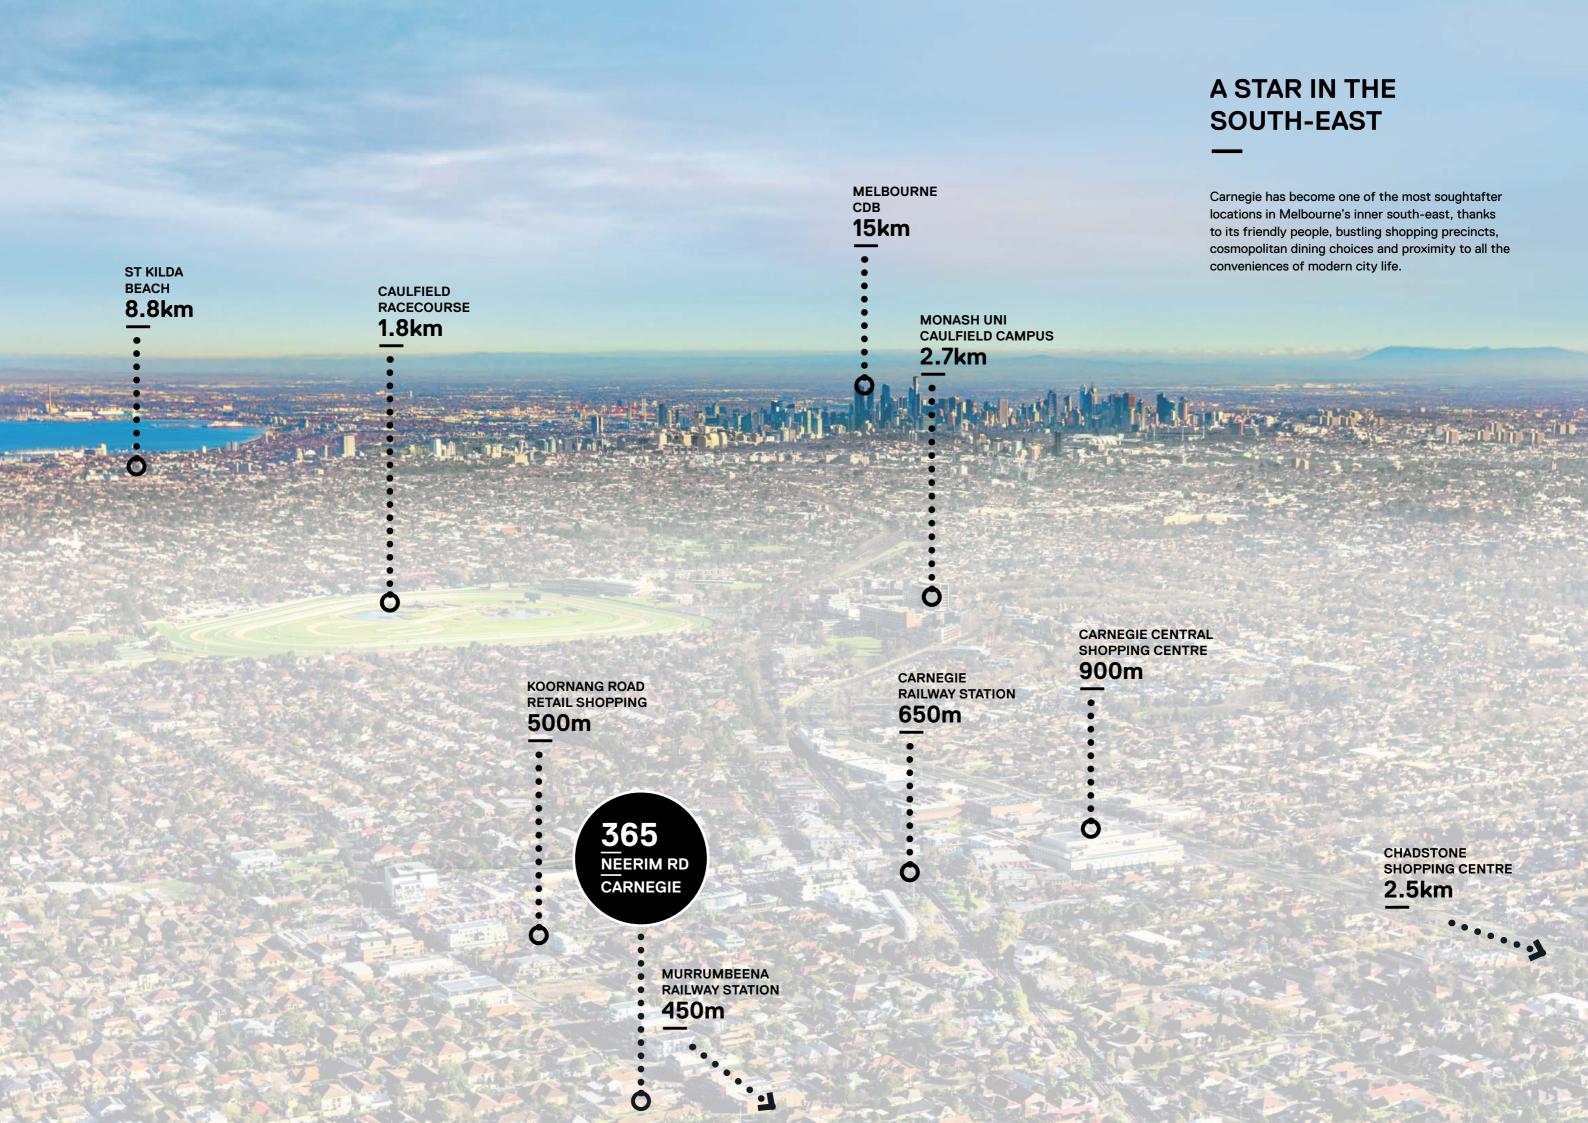

### ACCESS MADE EASY

Carnegie is all about convenience. Whatever you're looking for, you'll find it within a few minutes' drive or, often, within a few minutes' walk. You don't even need the car. Living here, you're close to a tram line, two railway stations and several bus routes.

Shop locally at Woolworths or Aldi or choose produce from fresh fruits stalls or quality butchers. Stroll down Carnegie's mainstreet, where cafés and restaurants of all persuasions rub shoulders with banks, beauty salons and boutiques.

Less than ten minutes in the car will open up a wider world of shopping and dining, in Malvern's Glenferrie Road, Armadale's High Street or at the fashion capital, Chadstone.

As well as being spoilt for choice with shopping, you can step out and enjoy two local parks less than 900 metres from your apartment. There are two fitness centres, a swimming centre and the famous Caulfield racecourse within a two-minute drive.

Quality education options are nearby as well.

Monash University's Caulfield campus is within
walking distance. The area boasts some of
Melbourne's most highly regarded public and
private schools, including Oakleigh Grammar,
Korowa Girls' Grammar and Sacred Heart Girls'
Primary and Secondary College. Childcare, medical
centres, sporting clubs and entertainment facilities
are all within easy reach.